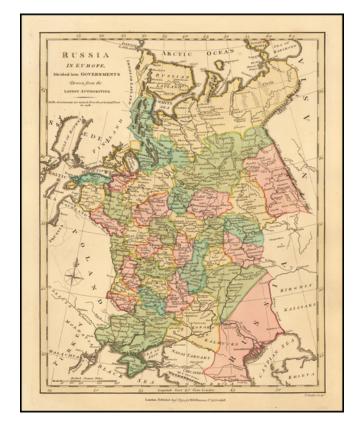

## **Description:**

Fabulous map of Russia, including Courland, Riga and the regions east of the Niemen River and west of the Dniepr, taken from Poland (Pinsk, Bracklaw, Minsk, Wilno, Olewska, etc).

Shows towns, rivers, mountains, lakes, etc. Striking original wash colors.