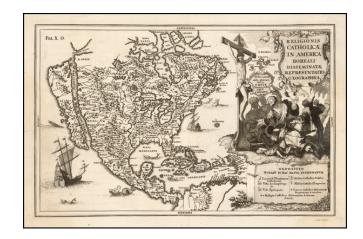

## (North America / California as an Island) Religionis Catholicae In America Boreali Disseminatae Repraesentatio Geographica

**Stock#:** 55747 **Map Maker:** Scherer

Date: 1703
Place: Munich
Color: Uncolored

## **Description:**

Richly engraved decorative map of North America, showing California as and Island, in Scherer's distinctive style.

Scherer's *Atlas Novus* was a 7 volume compendium which demonstrated his unique style and devout Jesuit religious values. The atlas was engraved by a young Johann Baptiste Homann and others, demonstrating a unique quality which makes this the first "thematic atlas".

Includes large vignette and cartouche, sea monsters and several sailing ships including a large ship off the tip of the Baja.