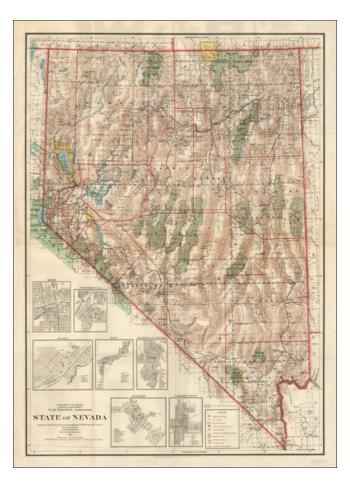

#### **Description:**

Detailed map of the State of Nevada, published by the General Land Office.

The map identifies County Boundaries, US Surveyor offices, US Land Offices, Indian Reservations, National Forests and Bird Reservations.

Includes large town plans for Carson City, Tonopah, Reno, Winnemucca, Elko, Ely and Goldfield & Columbia.

One of the most detailed maps of Nevada of the period.