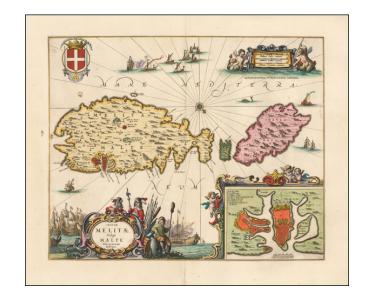

## Insulae Melitae vulgo Malte Nova et Accurata Descriptio

**Stock#:** 55707

Map Maker: Schenk & Valk

Date: 1692 circaPlace: AmsterdamColor: Hand Colored

**Condition:** VG

**Size:**  $20 \times 16$  inches

## **Description:**

Finely colored example of Valk and Schenk's edition of Jansson's double-page engraved map of Malta, with an inset of Valetta.

A wonderfully decorative map and scarce on the market.