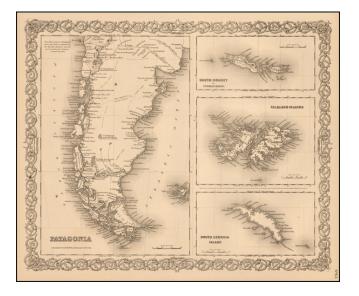

## Patagonia [with] South Orkney [with] Falkland Islands [with] South Georgia Island

| Stock#:<br>Map Maker: | 55584<br>Colton |
|-----------------------|-----------------|
| Date:                 | 1859            |
| Place:                | New York        |
| Color:                | Uncolored       |
| <b>Condition:</b>     | VG+             |
| Size:                 | 15 x 13 inches  |
| Price:                | SOLD            |

## **Description:**

Interesting map of Patagonia, with several insets of islands in the region, each of which is rarely given this much detail in a map.