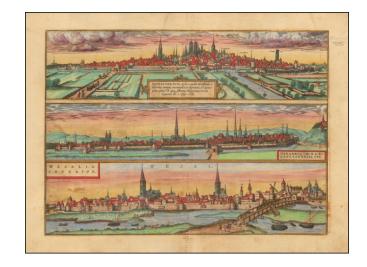

## Monasterium Urbs in media Westphalia . . . / Osnabrugum Elegans Saxoniae Opp. / Wesalia Inferior

**Stock#:** 55580mp2

Map Maker: Braun & Hogenberg

Date: 1572Place: CologneColor: Hand Colored

**Condition:** VG

## **Description:**

Three important early views of Osnabruck, Münster and Wesel in Northern Germany on a single sheet.

From Braun & Hogenberg's *Civitatus Orbis Terrarum*, the most important book of town plans and views published in the 16th Century.