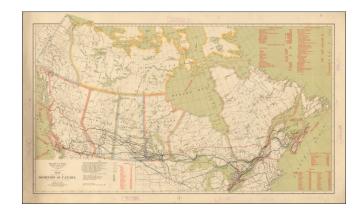

## **Description:**

Scarce map of Canada, published by the Canadian Department of the Interior.

The legend at the bottom left identifies the railroad lines of:

- Grand Trunk Railway
- Grand Trunk Pacific Railway
- Candian Pacific Railway
- Canadian Northern System
- Canadian Government Railways
- Great Northern Railway

The focus of the map is the Canadian Railway System, with the key at the top and bottom right giving a series of statistics relating to the existing and planned railroads in Canada, including mileage, cost and other details.

A finely detailed map at an interesting time in the growth of the Canadian Railway system.