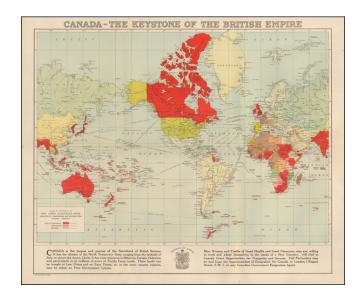

## **Description:**

Folding immigration promotional brochure, promoting Canada "The New Homeland,"

The verso text and illustrations provide an overview of the farming and other opportunities available to settlers relocating to Canada, noting that "Canada is the largest and nearest of the Sisterhood of British Nations."

The map provides a fine Canadian-centric view of the world and compelling case for British Citizens to relocate to Canada.

**Detailed Condition:** 

Drawer Ref: World 19th & 20th

Century

Stock#: 55480