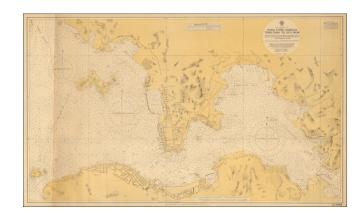

## **Barry Lawrence Ruderman Antique Maps Inc.**

7407 La Jolla Boulevard La Jolla, CA 92037

www.raremaps.com

(858) 551-8500 blr@raremaps.com

Hong Kong Harbour Tsing Chau To Lei U Mun Surveyed by Capt. F.C.C. Pasco & the Officers of H.M.S. Merlin, 1912--1913 Water-work re-surveyed by Comdr. C.W. Sabine O.B.E. & the Officers of H.M.S. Challenger Oct.-Nov. 1945 . . .

## **Description:**

Rare separately published chart of a portion of Hong Kong Harbor, published by the Hydrographic Office of the East Indies Fleet.

As noted on this chart, it was "Produced in H.M.S. "White Bear" 31st Jan. 1946 under the Superintendence of Capt. A. Day C.B.E. D.S.O., R.N.