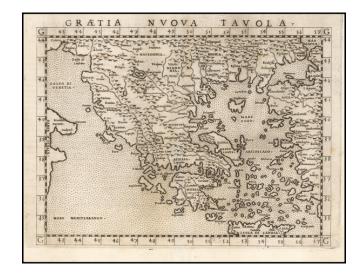

## Graetia Nuova Tavola

Stock#: 55440 Map Maker: Ruscelli

Date: 1561
Place: Venice
Color: Uncolored

**Condition:** VG+

**Size:**  $10 \times 7$  inches

**Price:** SOLD

## **Description:**

Nice example of the scarce first state of Ruscelli's map of Greece, one of the earliest obtainable maps of modern Greece.

Drawn from Gastaldi's map of 1548.

There are three states of the map. The third state adds a sailing ship in the Mediterranean.