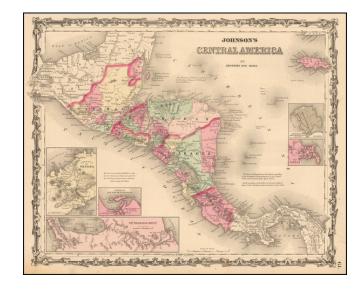

## Johnson's Central America

**Stock#:** 55431

Map Maker: Ward & Johnson

Date: 1863Place: New YorkColor: Hand Colored

**Condition:** VG+

**Size:** 15 x 12.5 inches

**Price:** SOLD

## **Description:**

Detailed map of Central America, colored by provinces. Includes towns, roads, rivers, lakes, mountains, islands, etc.

Includes insets showing the Isthmus of Panama, Harbor of San Juan De Nicaragua, The Nicaragua Rute, Manzanilla I. Aspinwall City Navy Bay and the City of Panama.