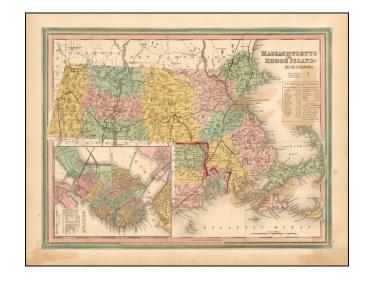

## Massachusetts and Rhode Island (with Boston inset)

Stock#: 55429 Map Maker: Mitchell

**Date:** 1846

Place: Philadelphia Color: Hand Colored

**Condition:** VG

**Size:** 15.5 x 12 inches

**Price:** SOLD

## **Description:**

Detailed map of Massachusetts and Rhode Island from *Mitchell's New Universal Atlas*, showing railroads, townships, canals, etc.

Hand colored by county. Statistical table shows population by county. Inset of Boston showing important buildings. An excellent example of this map. Mitchell's pre-1850 maps are becoming increasingly rare and difficult to obtain.