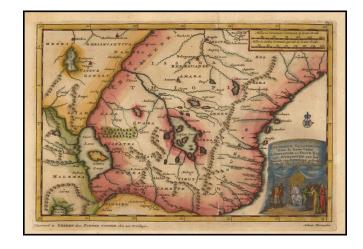

## **Description:**

Fascinating map of the Upper Nile, showing the two lakes which reportedly were then believed to be its source.

The map was engraved to illustrate a Dutch Translation of the letter from Jesuit Missionary Antonio Fernandez, who explored the region in the 15th Century.