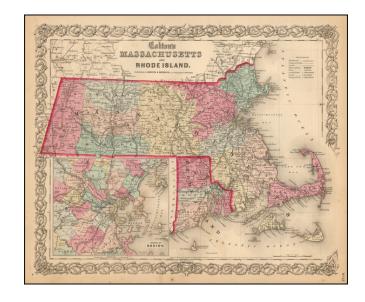

## **Massachusetts and Rhode Island**

**Stock#:** 55389 **Map Maker:** Colton

Date: 1860
Place: New York
Color: Hand Colored

**Condition:** VG+

**Size:**  $15 \times 13$  inches

**Price:** SOLD

## **Description:**

Detailed pre-Civil War map of Massachusetts and Rhode Island. The map is hand colored by counties, with an inset of Boston.

Shows Martha's Vineyard, Nantucket, Cape Cod, Block Island, etc. Includes towns, roads, railroads, rivers, lakes, islands, townships, etc.

An excellent pre-Civil War map. JH Colton was one of the pre-eminent American map publishing firms in the mid-19th Century.