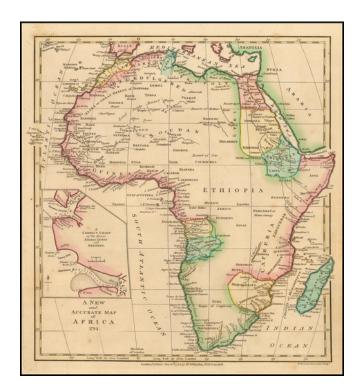

## Barry Lawrence Ruderman Antique Maps Inc.

7407 La Jolla Boulevard La Jolla, CA 92037

www.raremaps.com

(858) 551-8500 blr@raremaps.com

A New and Accurate Map of Africa 1794

| Stock#:           | 55386             |
|-------------------|-------------------|
| Map Maker:        | Wilkinson         |
| Date:             | 1794              |
| Place:            | Edinburgh         |
| Color:            | Hand Colored      |
| <b>Condition:</b> | VG                |
| Size:             | $9 \ge 11$ inches |
| Price:            | SOLD              |

## **Description:**

Attractive map of Africa highlighting the known and unknown portions of the continent at the end of the 18th century.

Key at the bottom left names the countries of the Nile then known to the English.