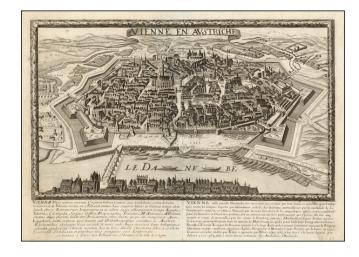

#### **Description:**

Fine early view of Vienna, published by Jollain in Paris.

The engraving presents Vienna from the southeast, with the Danube River prominently featured. This viewpoint showcases the city's location and the significant role the river played in its growth and sustenance.

Jollain's engraving highlights the city walls and ancient gates, demonstrating Vienna's defense mechanisms of the time. The attention to detail in these fortifications suggests the engraver's commitment to accuracy and his skill in conveying complex architectural forms.

Inside the walls, Vienna unfolds in an intricate grid of streets, squares, and buildings. Major churches, distinguished by their tall spires, are marked with their names, ensuring easy identification. This detailed layout speaks to Jollain's meticulous approach and his ability to represent urban landscapes.

The Vienna River and several marshes surround the city, providing a natural contrast to the man-made structures. These features, along with the small bridges leading to the city gates, underscore Vienna's connection with its natural surroundings and its strategic location.

Francois Jollain's 1660 engraving of Vienna captures the city in remarkable detail. From the city's fortifications to its streets and landmarks, the engraving offers a faithful representation of Vienna's urban landscape during the 17th century. This piece of historical artwork stands as a testament to the city's past and to Jollain's talent and precision as an engraver.