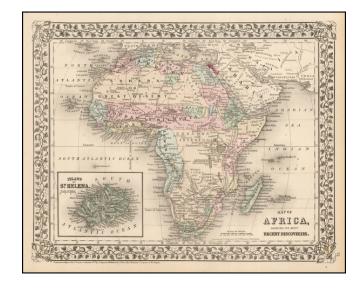

## Map of Africa showing Its Most Recent Discoveries

**Stock#:** 55327 **Map Maker:** Mitchell Jr.

**Date:** 1874

Place: Philadelphia Color: Hand Colored

**Condition:** VG+

**Size:** 14 x 11 inches

**Price:** SOLD

## **Description:**

Decorative and detailed map of the African Continent, with an inset map of St. Helena.

SA Mitchell Jr. acquired his father's former business from DeSilver in 1860 and relaunched a very successful atlas publishing business which survived another 20+ years, before licensing and selling off much of his inventory and rights.