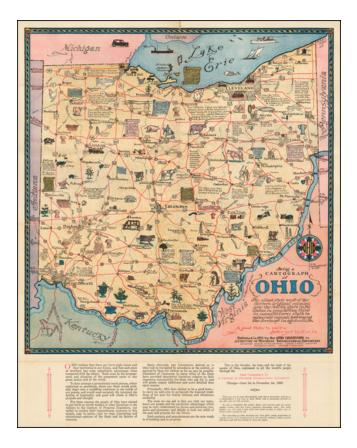

## Being a Cartograph of Ohio The oldest state west of the thirteen original colonies . . . A good state to visit - Better yet to live in

| Stock#:    | 55309          |
|------------|----------------|
| Map Maker: | Sewah Studios  |
| Date:      | 1933           |
| Place:     | Marietta, Ohio |
| Color:     | Hand Colored   |

## **Description:**

Lively Pictorial Map of Ohio, prepared for the "Commission to A Century of Progress International Exposition, Chicago-June 1st to November 1st, 1933."

The map provides vignettes and historical annotations, a well as a nice depiction of the roads.