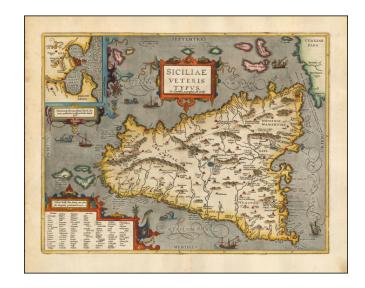

## **Description:**

Striking example of Ortelius' map of Sicily, from Ortelius' *Theatrum Orbis Terrarum*, the first modern atlas of the world.

Includes an inset map of Syracuse and a list of the towns in the lower left. Sea monsters and ships are depicted in the seas.

Ortelius based this map on Gastaldi's 1545 map of Sicily.