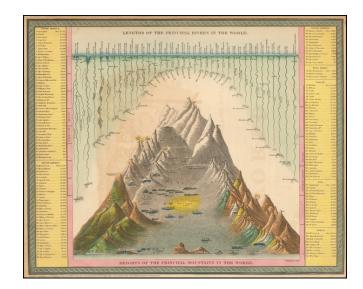

## Lengths of the Principal Rivers in the World. Heights of the Principal Mountains in the World

**Stock#:** 55273

Map Maker: Thomas, Cowperthwait & Co.

**Date:** 1856

Place: Philadelphia Color: Hand Colored

## **Description:**

Interesting chart of the principal mountains and rivers of the World, with a key on either side identifying the mountains and rivers shown, including a number of active volcanoes.