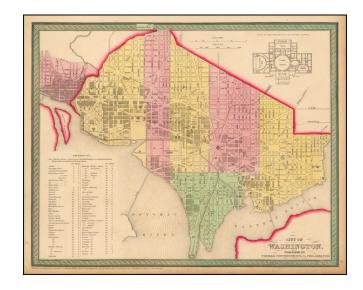

## **Description:**

Early map of Washington DC. Colored by ward, shows streets, buildings, bridges, railroad lines, etc.

Key to main buildings and plan of the Capitol.