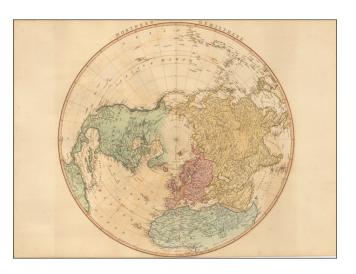

## Barry Lawrence Ruderman Antique Maps Inc.

7407 La Jolla Boulevard La Jolla, CA 92037

www.raremaps.com

(858) 551-8500 blr@raremaps.com

Northern Hemisphere

| Stock#:<br>Map Maker: | 55095<br>Faden |
|-----------------------|----------------|
| Date:                 | 1802           |
| Place:                | London         |
| Color:                | Hand Colored   |
| <b>Condition:</b>     | VG             |
| Size:                 | 23 x 23 inches |
| Price:                | SOLD           |

## **Description:**

Detailed map of the Northern Hemisphere, showing the still incomplete knowledge in the Arctic regions.

The map was published shortly after Cook's third voyage was reported, with the NW Coast of America significantly updated to show his discoveries.