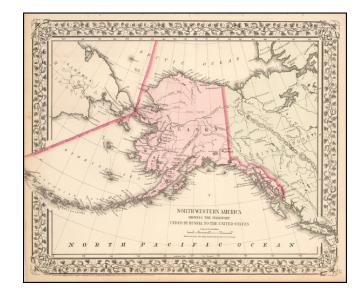

## Northwestern America Showing The Territory Ceded By Russia To the United States

Stock#: 55086 Map Maker: Mitchell Jr.

**Date:** 1888

Place: Philadelphia Color: Hand Colored

**Condition:** VG+

**Size:** 14 x 11 inches

## **Description:**

Detailed map of Alaska, shortly after it was sold by Russia to America for \$7.2 Million in 1867.

The map locates towns, mountains (with elevations), rivers, bays and other details.