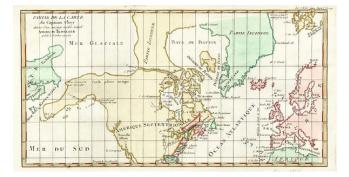

## Partie De La Carte du Capitaine Cluny Autur d'un ouvrage anglois intitule American Traveller...1769

| Stock#:    | 5506    |
|------------|---------|
| Map Maker: | Diderot |

Date:1772Place:ParisColor:Hand ColoredCondition:VGSize:16 x 8 inches

## **Description**:

**Price:** 

Interesting map of America and parts of Europe and Asia, based upon the mythical voyage of Captain Cluny. Diderot's maps were intended to further an understanding of the Western Coast of America, and NE Asia, during a time period immediately prior to Cook's first voyage where numerous theories abounded on these regions, especially the NW Coast of America.