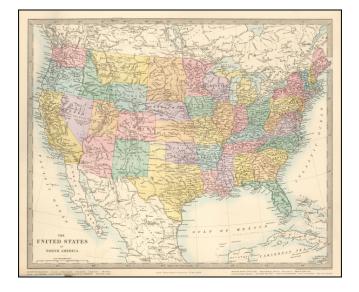

## **Description:**

Interesting post-Civil War era map of the United States.

Most of the Western States and Territories now exist, but Idaho is incorrectly formed and there is just one Dakota Territory.