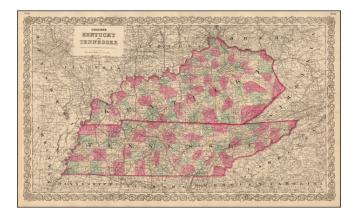

## Barry Lawrence Ruderman Antique Maps Inc.

7407 La Jolla Boulevard La Jolla, CA 92037

www.raremaps.com

(858) 551-8500 blr@raremaps.com

**Colton's Kentucky and Tennessee** 

| Stock#:           | 54988          |
|-------------------|----------------|
| Map Maker:        | Colton         |
| Date:             | 1866           |
| Place:            | New York       |
| Color:            | Hand Colored   |
| <b>Condition:</b> | VG+            |
| Size:             | 26 x 17 inches |
| Price:            | SOLD           |

## **Description:**

Detailed map of Kentucky & Tennessee, colored by counties.

Shows roads, railroads, towns, villages, post offices, canals, rivers, lakes, stations and a host of other details. Decorative border. A terrific regional map, from JH Colton, one of the most prolific American mapmakers of the mid-19th Century. Early example of this enlarged edition of the map.