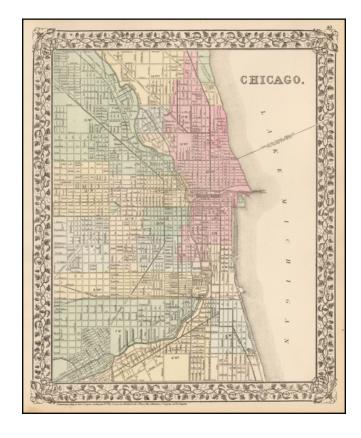

## Chicago

Stock#: 54936 Map Maker: Mitchell Jr.

1867 Date:

Place: Philadelphia Hand Colored Color:

**Condition:** VG+

Size: 14 x 11 inches

**SOLD** Price:

## **Description:**

Detailed map of Chicago, colored by ward. Includes street names, several important buildings, railroads, squares, etc.

Decorative Mitchell grapeleaf border. The first map of Chicago to appear in a Commercial Atlas.