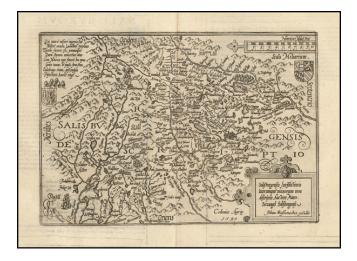

## Salisburgensis Jurisdictionis locorumque vicinorum vera descriptio Auctore Marco Secznagel Salisburgense . . . 1590

- Stock#:54926Map Maker:Quad / Bussemachaer
- Date:1592 circaPlace:CologneColor:UncoloredCondition:VGSize:12 x 9.5 inches
- Price: Not Available

## **Description:**

Detailed map of Saltzburg, based upon an earlier map by Markus Setznagel.

Setznagel was the son of an official and member of the external council of the city Salzburg, Michael Setznagel.

His most important work was the first general map of Salzburg, printed by Hans Baumann in Salzburg in 1551. The original is lost, but 4 later copies survive.