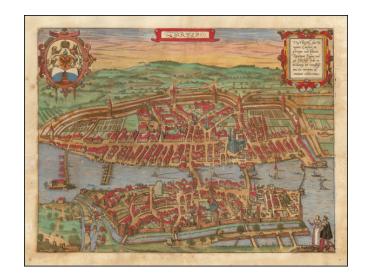

#### **Description:**

Fine example of this striking view of Zurich.

The following is a translation of the text on the verso by Braun:

Zurich is one of the oldest cities in Switzerland, built only 16 years after Trier. [...] In the year 1351 the people of Zurich forged an alliance with those of Uri and Schwyz. Readers will learn more about the city from Sebastian Münster, Johannes Stumpff, Josias Simmler, a citizen from Zurich, and from ancient and modern authors, including the most famous geographer of our times, Abraham Ortelius, in his atlas of the world.

The engraving of the town, divided by the Limmat River, along with bridges crossing the river. The edge of Lake Zurich appears at the lower right-hand corner. In the foreground lies the Old Town, twin-towered Romanesque and Gothic Fraumunster, a former Benedictine nunnery, and further left the church of St Peter with a single tower. On the left, lime trees mark the Lindenhof, originally the site of Roman fort and subsequently, in the 9th century, an imperial palace. On the far side of the Limmat, the Wasserkirche lies directly on the river. The engraving shows

Engraved after a woodcut by Jos Murer, published in 1576.