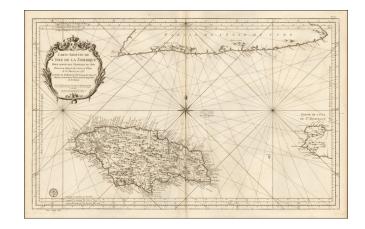

## [Jamaica & Cuba] Carte Reduite De L'Isle De La Jamaique pour servir aux Vaisseaux Français . . . 1753

**Stock#:** 54861

Map Maker: Depot de la Marine

**Date:** 1753 circa **Place:** Paris

Color: Uncolored

## **Description:**

Detailed Depot De La Marine's sea chart of the region centered on Jamaica, with the southern part of Cuba and western end of Hispaniola.

This detailed map of Jamaica, shown divided into parishes, includes strong topographical details with many coastal toponyms, as well as the coastlines of southern Cuba and western Haiti.