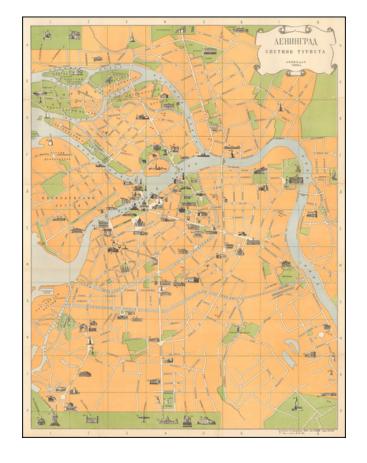

## ЛЕНИНГРАД СПУТНИК ТУРИСТА [Leningrad Tourist Companion]

**Stock#:** 54850

Map Maker: Картфабрика ВМФ

**Date:** 1958

**Place:** St. Petersburg

**Color:** Color **Condition:** VG

**Size:** 17 x 22.25 inches

## **Description:**

Attractive color-printed Soviet tourist map of Leningrad (present-day St. Petersburg) published by the Soviet Navy.

The map features parks and landmarks, the latter of which are shown pictorially.