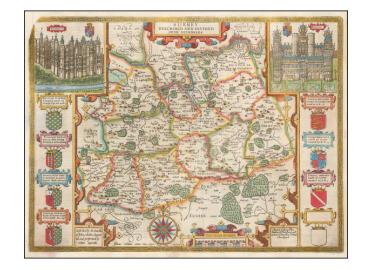

## **Description:**

1676 edition of Speed's map of Surrey, from Speed's *Theatre of Great Britain*, published in 1611 (with credit to John Sudbury and George Humble).

Includes elaborate views of Richmont and Nunsuch and 7 coats of arms.

London appears on the Thames, just to the left of Nonsuch castle.