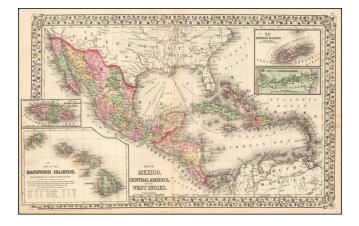

## Map of Mexico, Central America, and the West Indies [Insets of Bermuda, Sandwich Islands, Jamaica and Panama Railroad]

- Stock#:54794Map Maker:Mitchell Jr.
- Date:1872Place:PhiladelphiaColor:Hand ColoredCondition:VGSize:22 x 13.5 inches

## **Description**:

Attractive map of Mexico, the Caribbean and the Gulf Coast, with large insets of Hawaii, Bermuda, Jamaica, and the Isthmus of Panama and a small inset of Jamaica.

Decorative borders. Shows shipping routes from New Orleans to points throughout the Caribbean.