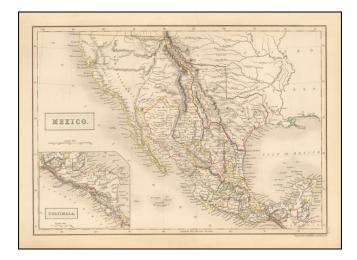

## Large Republic of Texas

Excellent map of California, Mexico, Texas and the Southwest, published after the Gadsden Purchase.

Texas is shown as a Republic, with a large stovepipe northern extension. Upper or New California is shown, pre-dating the Treaty of Guadalupe Hidlago.

The map includes early roads, forts, Indians, towns, mountains, rivers, lakes and other details. An excellent English map of the American West.