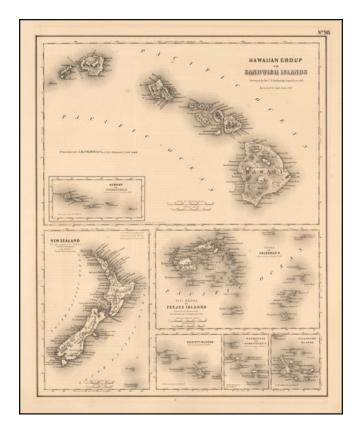

## Hawaiian Group or Sandwich Islands [with] New Zealand [and] Feejee Group, Society Island, Marquesas and Galapagos Islands

**Stock#:** 54769 **Map Maker:** Colton

Date: 1857
Place: New York
Color: Uncolored

## **Description:**

Nice early map of the Hawaiian Islands, New Zealand, Galapagos, Fiji, Society Islands and Marguesas.

Shows towns, rivers, lakes, mountains, islands, etc.

A terrific regional map, from JH Colton, one of the most prolific American mapmakers of the mid-19th Century.