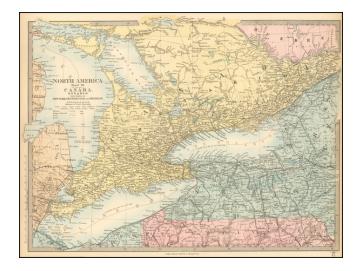

## North America Sheet III Upper Canada with Parts of New-York, Pennsylvania and Michigan

- Stock#:
   54768

   Map Maker:
   SDUK
- Date:1860 circaPlace:LondonColor:Hand ColoredCondition:VG+Size:17 x 12 inches

## **Description:**

Detailed map of the region, showing towns, rivers, roads, mountains, lakes and a host of other information.

The Society for the Diffusion of Useful Knowledge was active from the 1830s through the 1860s and published some of the best regional maps of the era.