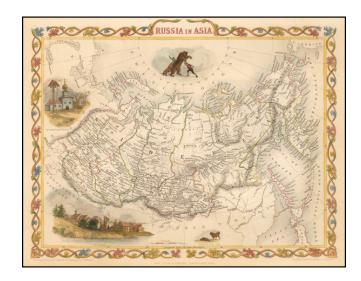

## **Description:**

Decorative full color example of Tallis' decorative map of Russian Asia, with large vignettes of a polar hunting scene, Skorskarskoi Pagost, Troitsk and Kamchatkan Dogs.

Engraved for *R. Montgomery Martin's Illustrated Atlas*. Tallis was one of the last great decorative map makers. His maps are prized for the wonderful vignettes of indigenous scenes, people, etc.

Remarkable color.