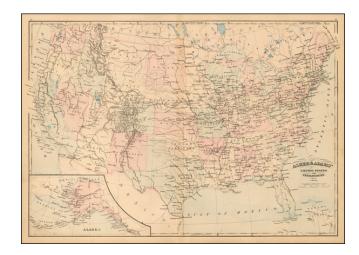

## **Description:**

Detailed map of the United States, published by Asher & Adams.

The map focuses on railroad routes and proposed railroad routes in the United States.

One Dakota is shown as is Indian Territory.