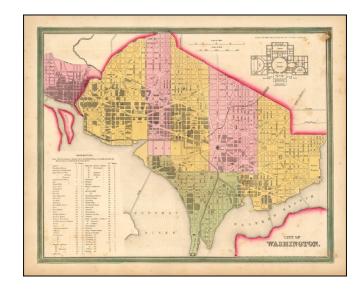

## Plan of the City of Washington. The Capitol of the United States of America.

**Stock#:** 54707 **Map Maker:** Tanner

**Date:** 1836

Place: Philadelphia Colored Hand Colored

**Condition:** VG

**Size:** 14 x 11 inches

## **Description:**

Detailed map of Washington DC, hand colored by wards.

Shows the Long Bridge, Bridge to Union Town and the streets, buildings and other places of significance in the Distict. Decorative grapevine border.

A nice map of Washington DC, one of the earliest commercial atlas maps to show the Capitol.