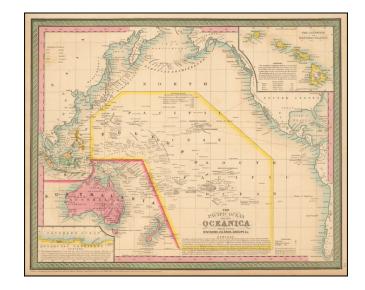

## The Pacific Ocean Including Oceanica with its several Divisions, Groups, &c.

**Stock#:** 54686

Map Maker: Thomas, Cowperthwait & Co.

**Date:** 1852

Place: Philadelphia Colored Hand Colored

**Condition:** VG+

## **Description:**

Detailed map of the Pacific Ocean and Oceana, with an interesting inset describing the known coastline of Antarctica and a large inset of the Hawaiian Islands.