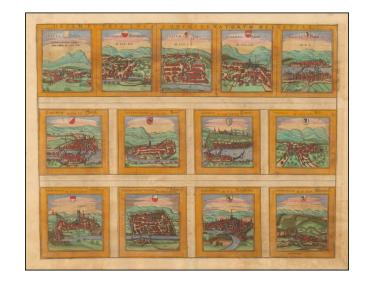

### **Description:**

Braun & Hogenberg's set of 13 views of Swiss towns, first issued in 1572.

The towns illustrated are Schwyz, Unterwalden, Zug, Glarus, Basel, Zurich, Bern, Lucerne, Uri, Fribourg, Solothurn. Schaffhausen, and Appenzell.

Between 1291 and 1512, the 13 original Swiss cantons slowly forged a single alliance, the Old Swiss Confederation, which lasted until 1798. The 13 cantons are illustrated in relatively small views, accompanied by the year in which they joined the Confederation. According to Swiss national legend, the three cantons of Schwyz, Unterwalden, and Uri were the first to pledge their mutual allegiance in what is known as the "Rutli oath", taken in August 1291 on the Rutli meadow on the shores of Lake Lucerne. Braun's sources date the birth of the Confederation to 9 December 1315, when the original three cantons signed the Pact of Brunnen after the victorious battle of Morgarten against the Habsburgs.

Eleven of the 13 views derive from a single set of sources: the woodcuts from the Schweytzer Chronick of Johannes Stumpff, 1548. Each of those rectangular illustrations in a horizontal format takes up half a folio page: here they have been considerably reduced in scale and, most noticeably, the proportions have been changed. There are no reliably verifiable sources for Zug and Unterwalden; consequently, Zug is erroneously shown by a river instead of the lake at Zug and Unterwalden as a mountain village without distinguishing features. (Taschen)