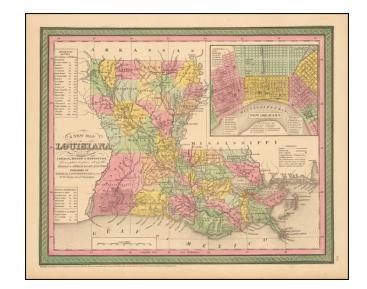

## A New Map Of Louisiana with its Canals, Roads, Distances from Place to Place, along the Stage & Steam Boat Routes . . . Large inset of New Orleans

**Stock#:** 54658

Map Maker: Thomas, Cowperthwait & Co.

## **Description:**

Detailed and interesting map of Louisiana, hand colored by parish, from the first edition of Thomas, Cowperthwait & Co.'s *New Universal Atlas*.

The map is one of the best commercial atlas maps of Louisiana published during the period, showing towns, rivers, bays, lakes, railroads, swamps, etc. Table of Steam Boat routes and distances. Large inset map of New Orleans, colored by wards.