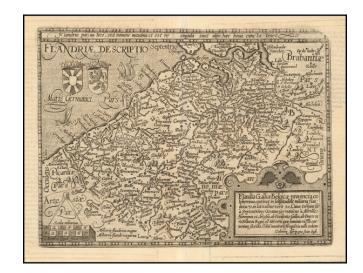

## Flandria Gallia Belgica Provincia Celeberrima Continet . . .

**Stock#:** 54586

Map Maker: Quad / Bussemacher

Date: 1593 circaPlace: CologneColor: Uncolored

**Condition:** VG+

**Size:**  $10.5 \times 7.5 \text{ inches}$ 

## **Description:**

Nice example of this scarce map of Belgium, published in Cologne.

The present map was produced by two of the primary Cologne School mapmakers, Johann Bussemacher and Matthias Quad. The Cologne School of cartography, was perhaps the only group of mapmakers competing with the Low Countries-based map publishing houses at the end of the 16th century (De Jode and Ortelius). For more on the Cologne School, see: Meurer, *Atlantes Colonienses. Die Kolner Schule der Atlas Kartographie* 1570-1610.