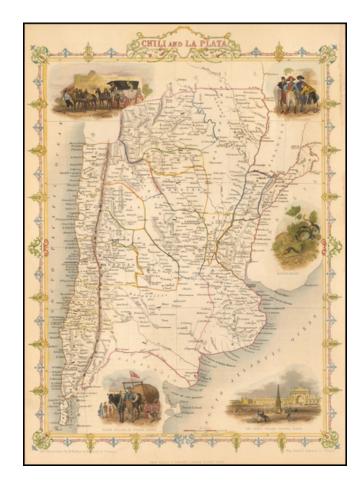

## Chili and La Plata

Stock#: 54568 Map Maker: Tallis

Date: 1851 Place: London

**Color:** Hand Colored

**Condition:** VG+

**Size:**  $13 \times 9.5$  inches

Price: SOLD

## **Description:**

Decorative and detailed map of the region, showing mountains, rivers, towns, islands, etc.

Vignettes of a Travelling Post, the Gobernador, the Grand Square in Buenos Ayres, and a Water Seller in Buenos Ayres. Tallis was one of the last great decorative map makers. His maps are prized for the wonderful vignettes which adorn them.