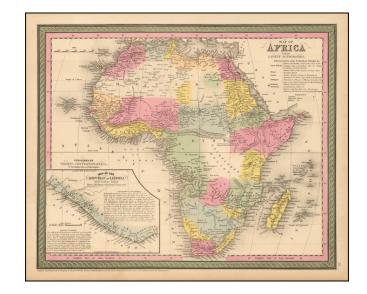

## Map of Africa from the Latest Authorities

**Stock#:** 54496

Map Maker: Thomas, Cowperthwait & Co.

**Date:** 1852

Place: Philadelphia Color: Hand Colored

**Condition:** VG+

**Size:** 15 x 12.5 inches

**Price:** SOLD

## **Description:**

Detailed and interesting map of the continent of Africa.

Shows towns, rivers, lakes, railroads, roads, etc. Includes a large inset with the Map of the Republic of Liberia from Gurley's Report.