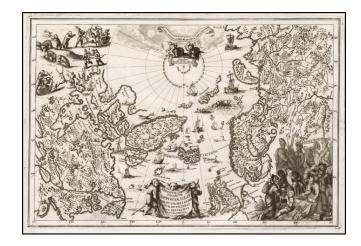

## Regionum Circum Polarium Lapponiae Islandiae et Groenlandiae Novae et Veteris Nova Descriptio 1701

**Stock#:** 54490 **Map Maker:** Scherer

Date: 1701
Place: Munich
Color: Uncolored

**Condition:** VG+ **Size:** 9 x 13.5 inches

## **Description:**

Finely engraved map of the Arctic regions of Canada, Scandinavia and Russia, along with the North Atlantic.

The map is richly embellished with indigenous animals, people and boats and a reindeer drawn sleigh.

Scherer's maps are well regarded for their strong imagery.