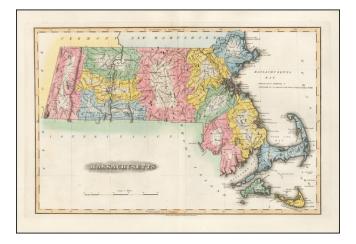

## **Description:**

Striking example of Fielding Lucas' fine early map of Massachusetts, perhaps the rarest atlas map of the state from this period.

Lucas' maps are printed on a higher quality paper than contemporary maps by Carey & Lea and demonstrate a superior engraving quality and more attractive coloring style. T

he state is handc olored by counties, showing towns, rivers, roads, and other places of interest. Lucas' maps are highly desireable and scarce on the market.