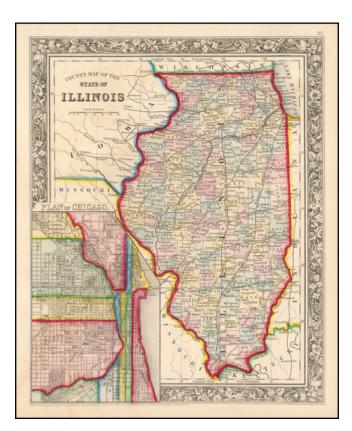

## **Description:**

Detailed map colored by counties and showing early towns, post offices, roads, rail lines, etc. Large inset plan of Chicago, colored by wards. The earliest map of Chicago to appear in a commercial atlas.