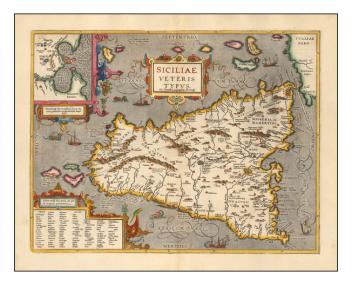

## Sicily in Ancient Times

Decorative example of Ortelius' map of Sicily, from Ortelius' *Theatrum Orbis Terrarum*, the first modern atlas of the world.

Includes an inset map of Syracusa and a list of the towns in the lower left. Sea monsters and ships are depicted in the seas.

Ortelius based this map on Gastaldi's 1545 map of Sicily.