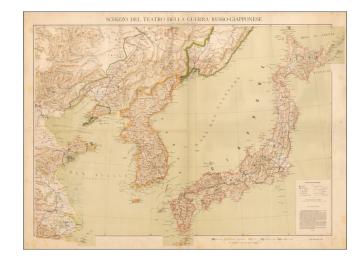

## **Description:**

Separately published Italian map of the Theater of the Russo-Japanese War, published in 1904.

The map is color coded to show:

- Russian Domain
- Imperial Chinese
- Japan
- Korea
- German Possessions
- English Possessions

Additional details include railroads in operation and under construction, roads, fortifications, and the Great Wall of China.